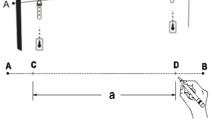

### **Mounting Instructions:**

Measure the distance "a" between the center of the two hanging hardware.

location. Mark two reference points (A, B) on the wall as shown. Make two insertion marks (C, D) centered along the line using the measurement "a