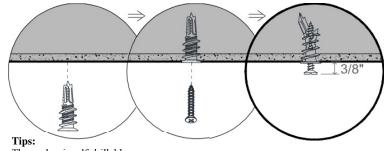

Install the proper hardware, as shown below. Note that the head of each screw resides about 3/8" from the wall