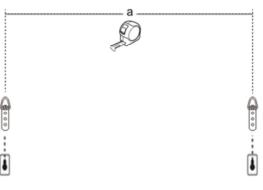

### **Mounting Instructions:**

Measure the distance "a" between the center of the two hanging hardware.

location. Mark two reference points (A, B) on the wall as shown. Make two insertion marks (C, D) centered along the line using the measurement "a