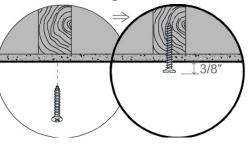

Install the proper hardware, as shown below. Note that the head of each screw resides about 3/8" from the wall